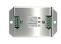

## Two (2) Batteries:

12-Volt DC, 115AH, Deep-Cycle AGM

One (1) Solar Lighting Controller (see specs. for full details):

- > 24-Volt, 20-Amp DC Core Controller
- Automatic Dusk-to-Dawn or Two On/Off Time Frames Per Day (call for specifications for site's geographic area)