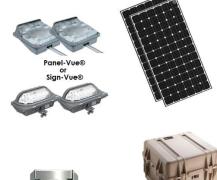

Two (2) Solar Panels (no mounting brackets):

310-Watt, 24-Volt

## One (1) Component Enclosure:

- > 20.50"H x 20.50"W x 19.25"D Crush/Corrosion-Proof, High-Impact, Copolymer-Polypropylene
- > Four (4) Air Vents with Bug Screening
- > Four (4) Vented, Locking Drain Plugs
- > Top-Door with Six (6) Locking Hinges
- Stainless-Steel Hardware and Padlock Protectors
- > Two (2) Two-Person, Fold-Down Carry Handles

Sized for Two (2) Panel-Vue® or Sign-Vue® LEDs (sold separately):

> 65-Watt, 24-Volt, 2.5 Amp DC

The Panel-Vue® and Sign Vue® names are registered trademarks of Holophane/Acuity Brands.